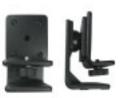

213034 Tilt Swivel Plate, parallell center point The choice for an adjustable screen angle, the screen will be placed to the left/right of the center of the ProClip. Fits monitors with a vertical slot in

back. Install onto ProClip.

213035 Tilt Swivel Plate, angled 90°, centered Install onto a flat, horizontal surface. Fits monitors with a vertical slot in back.